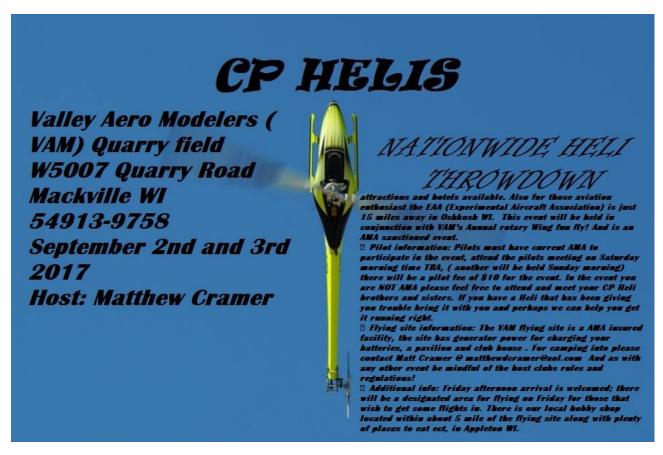

## Present the CP helis Nation Wide throwdown series September 2-3 in Mackville Wisconsin

Food will be provided on site for purchase Sat afternoon and Sunday by a local food stand.

Night flying will start at dark on Friday evening with construction tower lights on site for those without dedicated night machines. Donations to cover the cost of the lights will be accepted.

Pilot raffle will be held Saturday at noon with several items donated.

Please visit <u>www.FLYVAM.club</u> for directions to quarry field, and feel free to email <u>MatthewDCramer@aol.com</u> for any questions you may have.