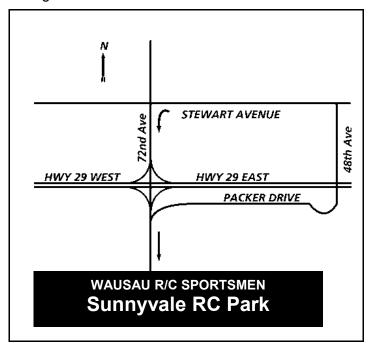

Sunnyvale RC Park is located on 72<sup>nd</sup> Ave West of Wausau and South of hwy 29 Free admission to the general public